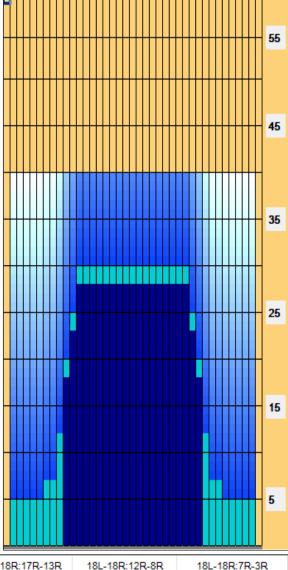

| Item             | 3L-7L:18L-18R        | 8L-12L:18L-18R      | 13L-17L:18L-18R     | 18L-18R:17R-13R      | 18L-18R:12R-8R      | 18L-18R:7R-3R        |
|------------------|----------------------|---------------------|---------------------|----------------------|---------------------|----------------------|
| Description      | Outside Track:Middle | Middle Track:Middle | Inside Track:Middle | MIddle: Inside Track | Middle:Middle Track | Middle:Outside Track |
| Track Zone Ratio | 6.56                 | 1.72                | 1                   | 1                    | 1.72                | 6.56                 |