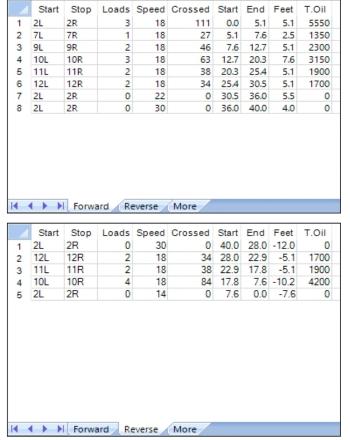

## R - Stonehenge

Oil Pattern Distance: 40 Feet Oil Per Board: 40 Feet Reverse Brush Drop: 50 uL **Forward Oil Total:** 15.95 mL **Reverse Oil Total:** 7.8 mL **Volume Oil Total:** 23.75 mL Forward Boards Crossed: 319 Boards Reverse Boards Crossed: 156 Boards **Total Boards Crossed:** 475 Boards