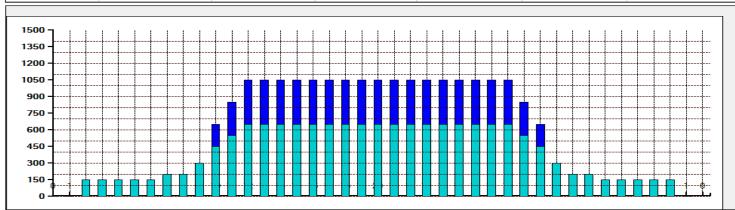

## R - Stonehenge

Oil Pattern Distance: 40 Feet Oil Per Board: 40 Feet Reverse Brush Drop: 50 uL **Forward Oil Total:** 15.95 mL **Reverse Oil Total:** 7.8 mL **Volume Oil Total:** 23.75 mL Forward Boards Crossed: 319 Boards Reverse Boards Crossed: 156 Boards **Total Boards Crossed:** 475 Boards